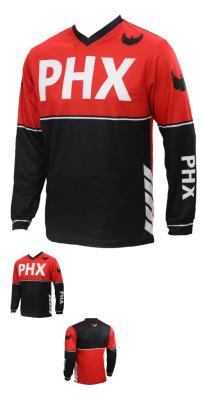

## PHX Helios Jersey - Surge, Red, Adult, Small - PBC510RD-SF1

Rating: Not Rated Yet **Price** 

\$29.99

Ask a question about this product

1 / 2

## Description

Blending durability, airflow, mobility, and comfort, the **PHX Helios** jerseys' race-inspired design provides all the essentials with class-leading performance and style.

- · Moisture-wicking fabric provides a soft, lightweight fit while moving sweat away from the body, keeping riders cool and dry.
- Vented mesh paneling increases airflow, breathability, and range of motion.
- Sublimated graphic panels are fade resistant for vibrant, long-lasting color.
- All-way stretch mesh collar and sleeve cuffs improve fit and comfort.
- Extended drop-tail design helps keep the jersey tucked and in place.
- Lightweight, durable polyester construction for maximum comfort and performance.